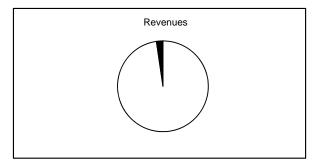

### **General Fund**

Collected
Uncollected
Estimated Revenue

\$393,892,105 96.07% \$16,127,832 3.93% \$410,019,937 100.00%

Expenditures

 Expended
 \$355,359,462
 83.99%

 Unexpended
 \$67,740,901
 16.01%

 Appropriations
 \$423,100,363
 100.00%