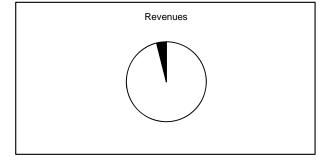

### **General Fund**

Collected
Uncollected
Estimated Revenue

\$393,892,105 96.07% \$16,127,832 3.93% \$410,019,937 100.00%

Expenditures

 Expended
 \$355,359,462
 83.99%

 Unexpended
 \$67,740,901
 16.01%

 Appropriations
 \$423,100,363
 100.00%