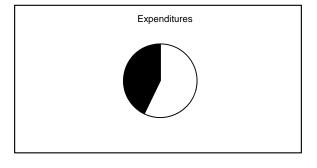

### **General Fund**

Collected
Uncollected
Estimated Revenue

\$393,892,105 96.07% \$16,127,832 3.93% \$410,019,937 100.00%

Expenditures

 Expended
 \$355,359,462
 83.99%

 Unexpended
 \$67,740,901
 16.01%

 Appropriations
 \$423,100,363
 100.00%