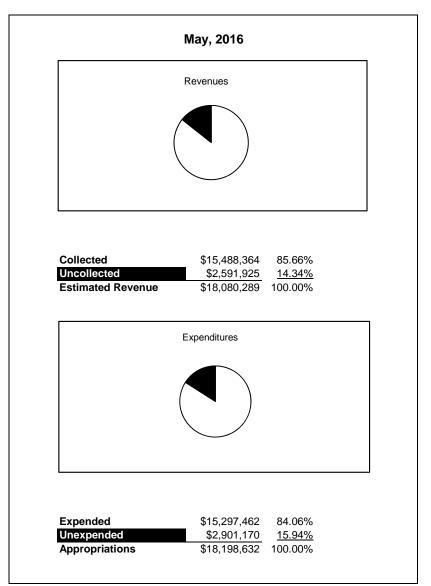

### **Food Service Fund**

## May, 2016

 Collected
 \$27,786,249
 97.71%

 Uncollected
 \$649,867
 2.29%

 Estimated Revenue
 \$28,436,116
 100.00%

Expended
Unexpended
Appropriations

\$17,428,744 57.18% \$13,054,354 42.82% \$30,483,098 100.00%