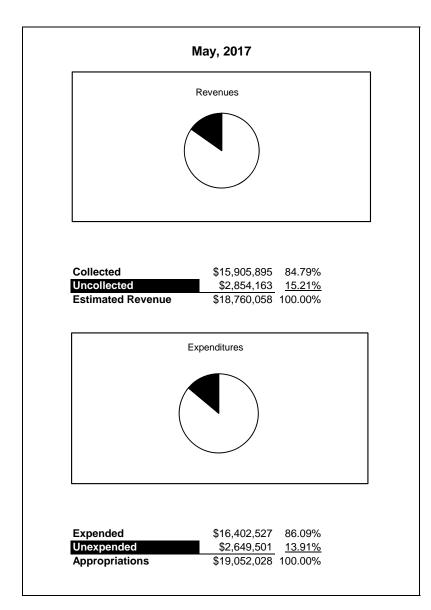

### **Food Service Fund**

|                                                           | Food Service |               |               |               |                |               |                     |                     |  |
|-----------------------------------------------------------|--------------|---------------|---------------|---------------|----------------|---------------|---------------------|---------------------|--|
| The School District of Sarasota County, FL                |              |               |               |               |                |               |                     |                     |  |
| Revenue & Expenditures - Budget And Actual                | Account      | Budgeted      | Amounts       | Actual YTD    | Percentage of  | Prior YTD     | Difference          | %                   |  |
| May 31, 2017                                              | Number       | Original      | Current       | Amounts       | Current Budget | Actual        | Increase/(Decrease) | Increase/(Decrease) |  |
| REVENUES                                                  |              |               |               |               |                |               |                     |                     |  |
| Federal Direct                                            | 3100         |               |               |               |                |               |                     |                     |  |
| Federal Through State                                     | 3200         | 13,749,973.00 | 13,749,973.00 | 10,542,014.78 | 76.67%         | 10,472,751.26 | 69,263.52           | 0.66%               |  |
| State Sources                                             | 3300         | 168,191.00    | 168,191.00    | 160,987.00    | 95.72%         | 166,526.00    | (5,539.00)          | -3.33%              |  |
| Local Sources                                             | 3400         | 4,841,894.00  | 4,841,894.00  | 5,202,893.02  | 107.46%        | 4,849,087.00  | 353,806.02          | 7.30%               |  |
| Total Revenues                                            |              | 18,760,058.00 | 18,760,058.00 | 15,905,894.80 | 84.79%         | 15,488,364.26 | 417,530.54          | 2.70%               |  |
| EXPENDITURES                                              |              |               |               |               |                |               |                     |                     |  |
| Current:                                                  |              |               |               |               |                |               |                     |                     |  |
| Instruction                                               | 5000         |               |               |               |                |               |                     |                     |  |
| Student Support Services                                  | 6100         |               |               |               |                |               |                     |                     |  |
| Instructional Media Services                              | 6200         |               |               |               |                |               |                     |                     |  |
| Instruction and Curriculum Development Services           | 6300         |               |               |               |                |               |                     |                     |  |
| Instructional Staff Training Services                     | 6400         |               |               |               |                |               |                     |                     |  |
| Instruction Related Technolgy                             | 6500         |               |               |               |                |               |                     |                     |  |
| Board                                                     | 7100         |               |               |               |                |               |                     |                     |  |
| General Administration                                    | 7200         |               |               |               |                |               |                     |                     |  |
| School Administration                                     | 7300         |               |               |               |                |               |                     |                     |  |
| Facilities Acquisition and Construction                   | 7410         |               |               |               |                |               |                     |                     |  |
| Fiscal Services                                           | 7500         |               |               |               |                |               |                     |                     |  |
| Food Services                                             | 7600         | 19,052,028.00 | 19,052,028.00 | 16,402,526.97 | 86.09%         | 15,297,461.79 | 1,105,065.18        | 7.22%               |  |
| Central Services                                          | 7700         |               |               |               |                |               |                     |                     |  |
| Pupil Transportation Services                             | 7800         |               |               |               |                |               |                     |                     |  |
| Operation of Plant                                        | 7900         |               |               |               |                |               |                     |                     |  |
| Maintenance of Plant                                      | 8100         |               |               |               |                |               |                     |                     |  |
| Administrative Tech Services                              | 8200         |               |               |               |                |               |                     |                     |  |
| Community Services                                        | 9100         |               |               |               |                |               |                     |                     |  |
| Debt Service                                              | 9200         |               |               |               |                |               |                     |                     |  |
| Total Expenditures                                        |              | 19,052,028.00 | 19,052,028.00 | 16,402,526.97 | 86.09%         | 15,297,461.79 | 1,105,065.18        | 7.22%               |  |
| Excess (Deficiency) of Revenues Over (Under) Expenditures | 3            | (291,970.00)  | (291,970.00)  | (496,632.17)  | 170.10%        | 190,902.47    | (687,534.64)        | -360.15%            |  |
| OTHER FINANCING SOURCES (USES)                            |              |               |               |               |                |               |                     |                     |  |
| Transfers In                                              | 3600         |               |               |               |                |               |                     |                     |  |
| Transfers Out                                             | 9700         |               |               |               |                |               |                     |                     |  |
| Total Other Financing Sources (Uses)                      |              | 0.00          | 0.00          | 0.00          |                | 0.00          | 0.00                |                     |  |
| Net Change in Fund Balances                               |              | (291,970.00)  | (291,970.00)  | (496,632.17)  | 170.10%        | 190,902.47    | (687,534.64)        | -360.15%            |  |
| Fund Balances, Prior Year                                 | 2800         | 5,426,533.00  | 5,426,533.00  | 5,426,532.42  | 100.00%        | 5,394,535.87  | 31,996.55           | 0.59%               |  |
| Adjustment to Fund Balances                               | 2891         |               |               |               |                |               |                     |                     |  |
| Fund Balances, Current Year                               | 2700         | 5,134,563.00  | 5,134,563.00  | 4,929,900.25  | 96.01%         | 5,585,438.34  | (655,538.09)        | -11.74%             |  |