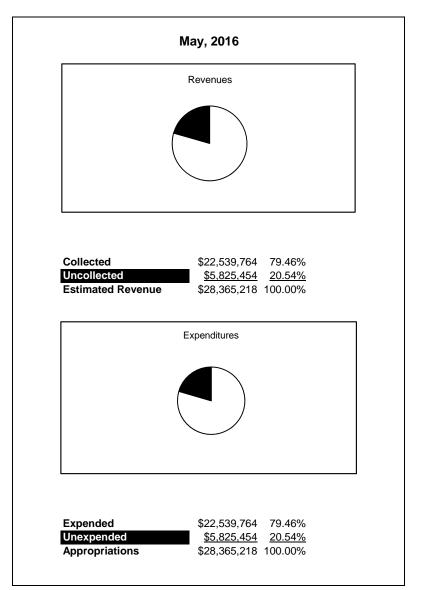

### **Food Service Fund**

## May, 2016

 Collected
 \$27,786,249
 97.71%

 Uncollected
 \$649,867
 2.29%

 Estimated Revenue
 \$28,436,116
 100.00%

Expended
Unexpended
Appropriations

\$17,428,744 57.18% \$13,054,354 42.82% \$30,483,098 100.00%