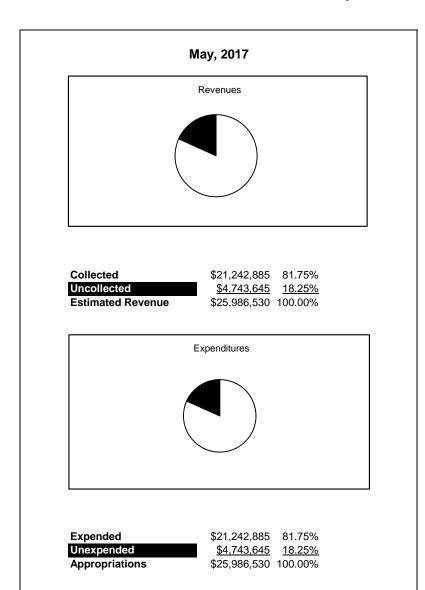

|                                                           |         | Special Revenue |               |               |                |               |                     |                     |
|-----------------------------------------------------------|---------|-----------------|---------------|---------------|----------------|---------------|---------------------|---------------------|
| The School District of Sarasota County, FL                |         |                 |               |               |                |               |                     |                     |
| Revenue & Expenditures - Budget And Actual                | Account | Budgeted        | Amounts       | Actual YTD    | Percentage of  | Prior YTD     | Difference          | %                   |
| May 31, 2017                                              | Number  | Original        | Current       | Amounts       | Current Budget | Actual        | Increase/(Decrease) | Increase/(Decrease) |
| REVENUES                                                  |         |                 |               |               |                |               |                     |                     |
| Federal Direct                                            | 3100    | 1,562,326.00    | 1,562,326.00  | 816,739.87    | 52.28%         | 1,138,699.64  | (321,959.77)        | -28.27%             |
| Federal Through State                                     | 3200    | 22,101,534.00   | 22,101,534.00 | 18,177,069.99 | 82.24%         | 18,299,076.19 | (122,006.20)        | -0.67%              |
| State Sources                                             | 3300    |                 |               |               |                | 0.00          |                     |                     |
| Local Sources                                             | 3400    | 2,322,670.00    | 2,322,670.00  | 2,249,074.90  | 96.83%         | 3,101,988.08  | (852,913.18)        | -27.50%             |
| Total Revenues                                            |         | 25,986,530.00   | 25,986,530.00 | 21,242,884.76 | 81.75%         | 22,539,763.91 | (1,296,879.15)      | -5.75%              |
| EXPENDITURES                                              |         |                 |               |               |                |               |                     |                     |
| Current:                                                  |         |                 |               |               |                |               |                     |                     |
| Instruction                                               | 5000    | 15,973,242.00   | 15,973,242.00 | 13,215,899.86 | 82.74%         | 13,746,334.70 | (530,434.84)        | -3.86%              |
| Student Support Services                                  | 6100    | 3,194,607.00    | 3,194,607.00  | 2,861,176.32  | 89.56%         | 3,118,370.36  | (257,194.04)        | -8.25%              |
| Instructional Media Services                              | 6200    | 0.00            | 0.00          | 8,207.22      |                | 1,313.15      | 6,894.07            |                     |
| Instruction and Curriculum Development Services           | 6300    | 885,824.00      | 885,824.00    | 430,033.03    | 48.55%         | 440,484.03    | (10,451.00)         | -2.37%              |
| Instructional Staff Training Services                     | 6400    | 3,471,750.00    | 3,471,750.00  | 2,749,822.91  | 79.21%         | 2,734,170.06  | 15,652.85           | 0.57%               |
| Instruction Related Technolgy                             | 6500    | 10,000.00       | 10,000.00     | 12,842.52     | 128.43%        | 465,395.98    | (452,553.46)        | -97.24%             |
| Board                                                     | 7100    |                 |               |               |                | 0.00          |                     |                     |
| General Administration                                    | 7200    | 1,136,291.00    | 1,136,291.00  | 962,626.67    | 84.72%         | 1,020,790.31  | (58,163.64)         | -5.70%              |
| School Administration                                     | 7300    | 105.00          | 105.00        | 0.00          | 0.00%          | 8,837.19      | (8,837.19)          | -100.00%            |
| Facilities Acquisition and Construction                   | 7410    |                 |               |               |                | 23,666.82     |                     |                     |
| Fiscal Services                                           | 7500    | 49,950.00       | 49,950.00     | 29,806.98     | 59.67%         | 23,625.31     | 6,181.67            | 26.17%              |
| Food Services                                             | 7600    |                 |               |               |                | 14,485.20     |                     |                     |
| Central Services                                          | 7700    | 233,540.00      | 233,540.00    | 152,458.18    | 65.28%         | 135,501.98    | 16,956.20           | 12.51%              |
| Pupil Transportation Services                             | 7800    | 52,685.00       | 52,685.00     | 26,183.86     | 49.70%         | 40,887.50     | (14,703.64)         | -35.96%             |
| Operation of Plant                                        | 7900    |                 |               | 0.00          |                | 74,568.73     |                     |                     |
| Maintenance of Plant                                      | 8100    |                 |               |               |                |               |                     |                     |
| Administrative Tech Services                              | 8200    |                 |               |               |                |               |                     |                     |
| Community Services                                        | 9100    | 978,536.00      | 978,536.00    | 793,827.21    | 81.12%         | 691,332.59    | 102,494.62          | 14.83%              |
| Debt Service                                              | 9200    |                 |               |               |                |               |                     |                     |
| Total Expenditures                                        |         | 25,986,530.00   | 25,986,530.00 | 21,242,884.76 | 81.75%         | 22,539,763.91 | (1,184,158.40)      | -5.25%              |
| Excess (Deficiency) of Revenues Over (Under) Expenditures |         | 0.00            | 0.00          | 0.00          |                | 0.00          | (112,720.75)        |                     |
| OTHER FINANCING SOURCES (USES)                            |         |                 |               |               |                |               |                     |                     |
| Transfers In                                              | 3600    |                 |               |               |                |               |                     |                     |
| Transfers Out                                             | 9700    |                 |               |               |                |               |                     |                     |
| Total Other Financing Sources (Uses)                      |         | 0.00            | 0.00          | 0.00          |                | 0.00          | 0.00                |                     |
| Net Change in Fund Balances                               |         | 0.00            | 0.00          | 0.00          |                | 0.00          | 0.00                |                     |
| Fund Balances, Prior Year                                 | 2800    | 68,045.00       | 68,045.00     | 68,044.59     |                | 65,335.13     | 2,709.46            |                     |
| Adjustment to Fund Balances                               | 2891    |                 |               |               |                |               |                     |                     |
| Fund Balances, Current Year                               | 2700    | 68,045.00       | 68,045.00     | 68,044.59     |                | 65,335.13     | 2,709.46            |                     |