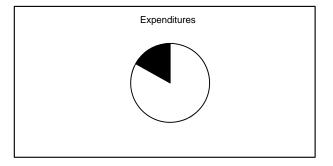

### **General Fund**

Collected
Uncollected
Estimated Revenue

\$393,892,105 96.07% \$16,127,832 3.93% \$410,019,937 100.00%

Expenditures

 Expended
 \$355,359,462
 83.99%

 Unexpended
 \$67,740,901
 16.01%

 Appropriations
 \$423,100,363
 100.00%